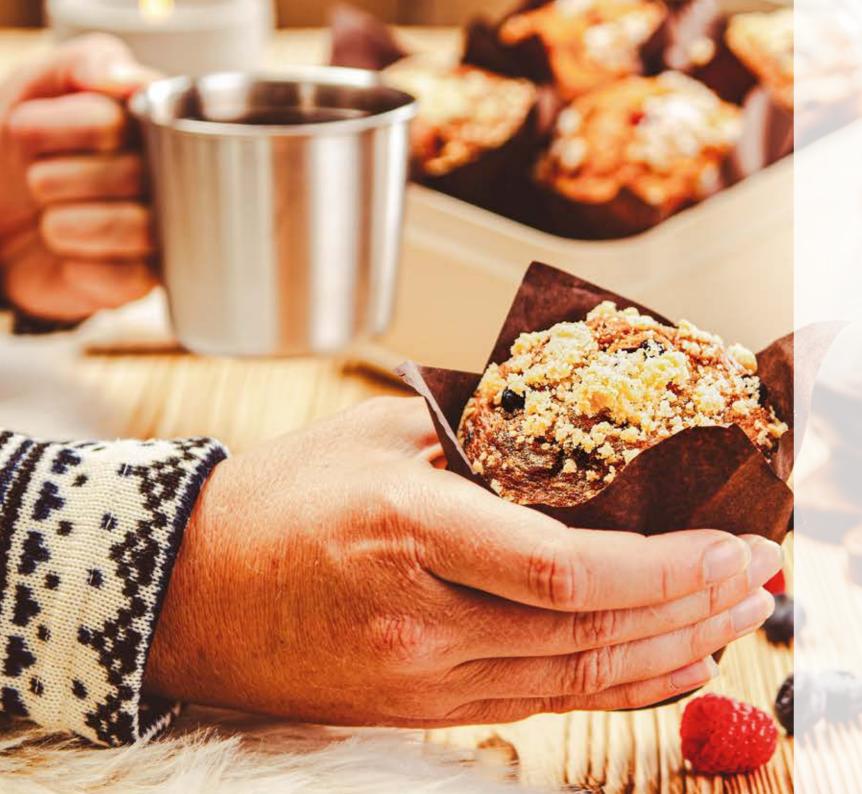

#### MUFFIN TRIPLE CHOCOLATE

Dark muffin, chocolate filling, topped with chocolate chunks.

GR

#### MUFFIN BLUEBERRY

Light muffin with blueberries, topped with crumbs.

we offer many other flavours such as pear, matcha, gingerbread etc.

45

44

18 x 120 g