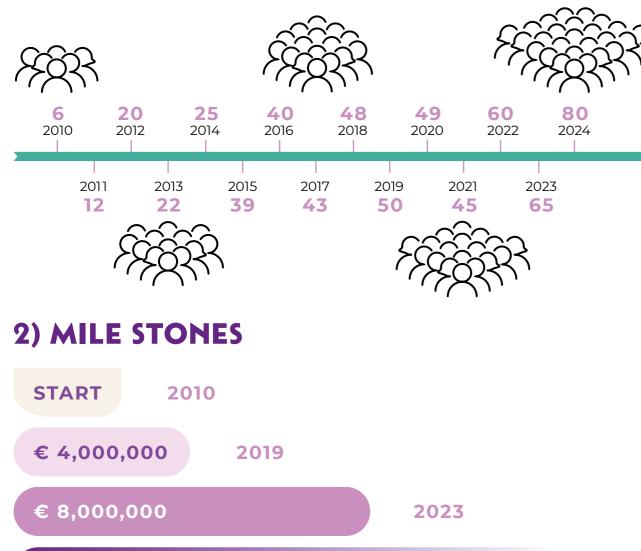

### **1) NUMBER OF EMPLOYEES**

Sweet perfection is our mission •

9

8

new range of DORTIE'S branded products for B2C presented for the first time at SIAL Paris. First step into the B2C business

strategic investment in the full automation of the packaging area

export of the first containers to South Korea and Australia, export to more than 30 countries worldwide