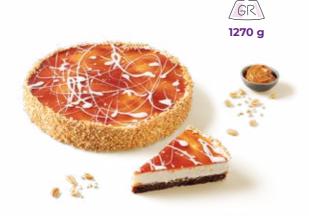

#### CHEESECAKE **APPLE CRUMBLE**

Caramel biscuit base, cream cheese filling, apple & cinnamon filling, crumbs.