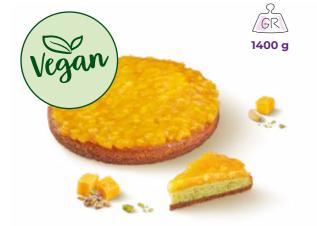

#### VEGAN MANGO & PISTACHIO CAKE

Caramel biscuit base, pistachio base, mango filling.

**ROYAL PEANUT CAKE** Brownie base, peanut butter, white chocolate cream, caramel topping. Cakes

STOCKHOLM CAKE

Almond base, nut brittle cream, caramel topping.