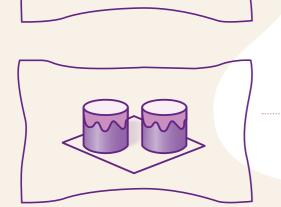

#### Monoportions

In boxes: flow pack and cardboard insert with two minicheesecakes