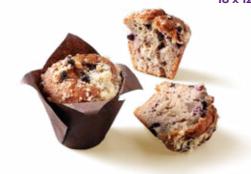

#### MUFFIN BLUEBERRY

Light muffin with blueberries, topped with crumbs.

we offer many other flavours such as pear, matcha, gingerbread etc.

45

44

18 x 120 g