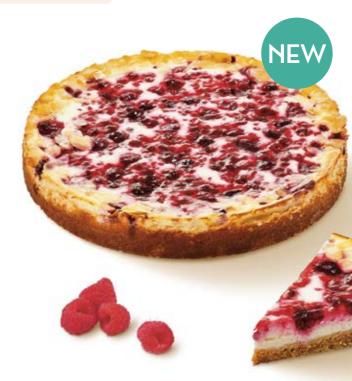

#### CHEESECAKE **BLUEBERRY MARBLE**

Biscuit butter base, cream cheese filling, blueberry filling.

CHEESECAKE SALTED CARAMEL MARBLE

Caramel biscuit base, caramel cream cheese filling, caramel filling.

29

28

#### CHEESECAKE **RASPBERRY MARBLE**

Biscuit butter base, cream cheese filling, raspberry filling.