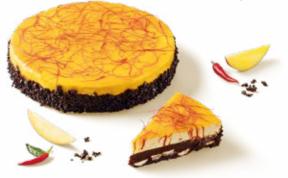

#### **CHILL OUT CAKE**

Brownie base, chocolate, chilli, mango & passion fruit ganache, passion fruit mousse, mango topping.