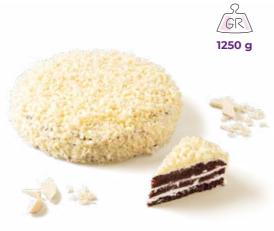

#### WHITE PRAGUE CHOCOLATE CAKE

Chocolate base, white chocolate cream, chocolate curls.