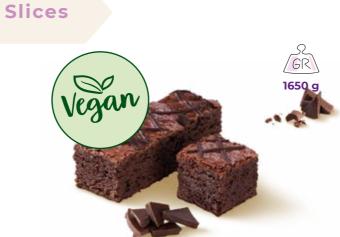

### **SLICES**

Flavoursome, rich and soft-baked slices for those moments when the desire for something a little sweet comes. The perfect portion for one, ready to serve. We are also ready to prepare specific slices according to your taste on special request.

#### VEGAN **AMERICAN BROWNIE**

Dark chocolate, crispy surface, smooth inside.