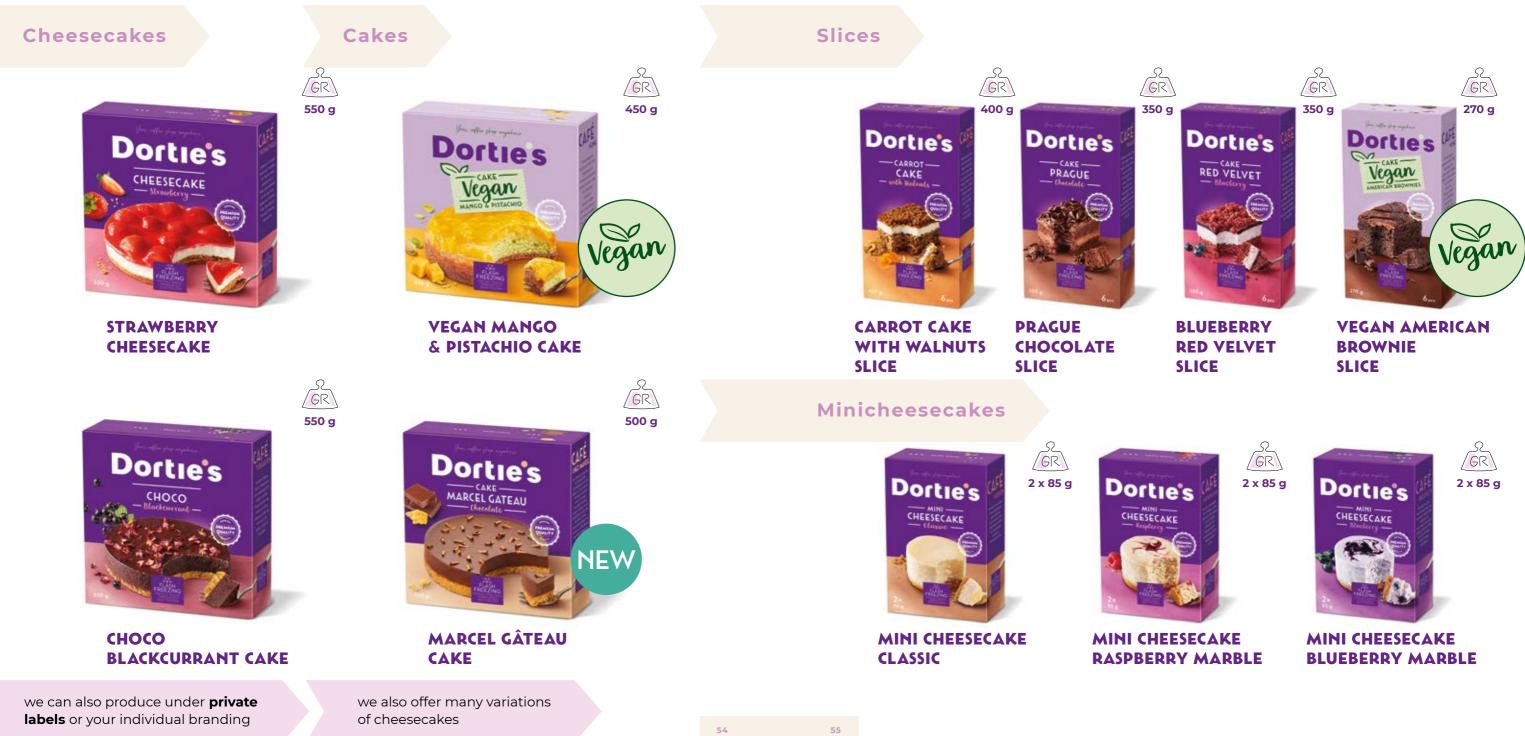

### CHEESECAKES & MINICHEESECAKES

Fresh cheesecakes according to American recipes from fresh cream cheese and a crushed biscuit and butter base. Different sizes and endless variety of flavours, with many potential options as types of fruit.

#### Cheesecakes

#### CHEESECAKE CLASSIC

Biscuit butter base, cream cheese filling.

CHEESECAKE SAN SEBASTIAN

Creamy cheesecake without base.

#### CHEESECAKE **APPLE CRUMBLE**

Caramel biscuit base, cream cheese filling, apple & cinnamon filling, crumbs.

#### CHEESECAKE SAN SEBASTIAN PISTACHIO

Creamy cheesecake without base with pistachios.

#### CHEESECAKE **BLUEBERRY MARBLE**

Biscuit butter base, cream cheese filling, blueberry filling.

CHEESECAKE SALTED CARAMEL MARBLE

Caramel biscuit base, caramel cream cheese filling, caramel filling.

29

28

#### CHEESECAKE **RASPBERRY MARBLE**

Biscuit butter base, cream cheese filling, raspberry filling.

#### **STRAWBERRY** CHEESECAKE

Biscuit butter base, cream cheese filling, strawberries.

GR 1600 g

#### Minicheesecakes

#### MINI CHEESECAKE CLASSIC

Biscuit butter base, cream cheese filling.

#### MINI CHEESECAKE **RASPBERRY MARBLE**

Biscuit butter base, raspberry cream cheese filling, raspberry filling.

CHEESECAKE NEW KOOKI Dark cookies base, coconut - cream cheese filling, not-baked.

China letter of 15

#### MINI CHEESECAKE ΚΟΟΚΙ

Dark cookies base, coconut - cream cheese filling, not-baked.

#### MINI CHEESECAKE **BLUEBERRY MARBLE**

Biscuit butter base, blueberry cream cheese filling, blueberry filling.