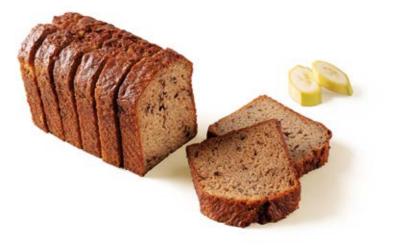

#### **BANANA LOAF CAKE**

Loaf with banana puree, dark chocolate flakes, cinnamon.