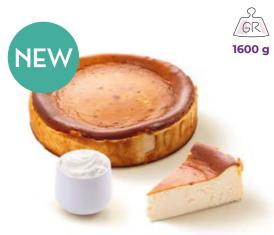

#### CHEESECAKE CLASSIC

Biscuit butter base, cream cheese filling.

CHEESECAKE SAN SEBASTIAN

Creamy cheesecake without base.