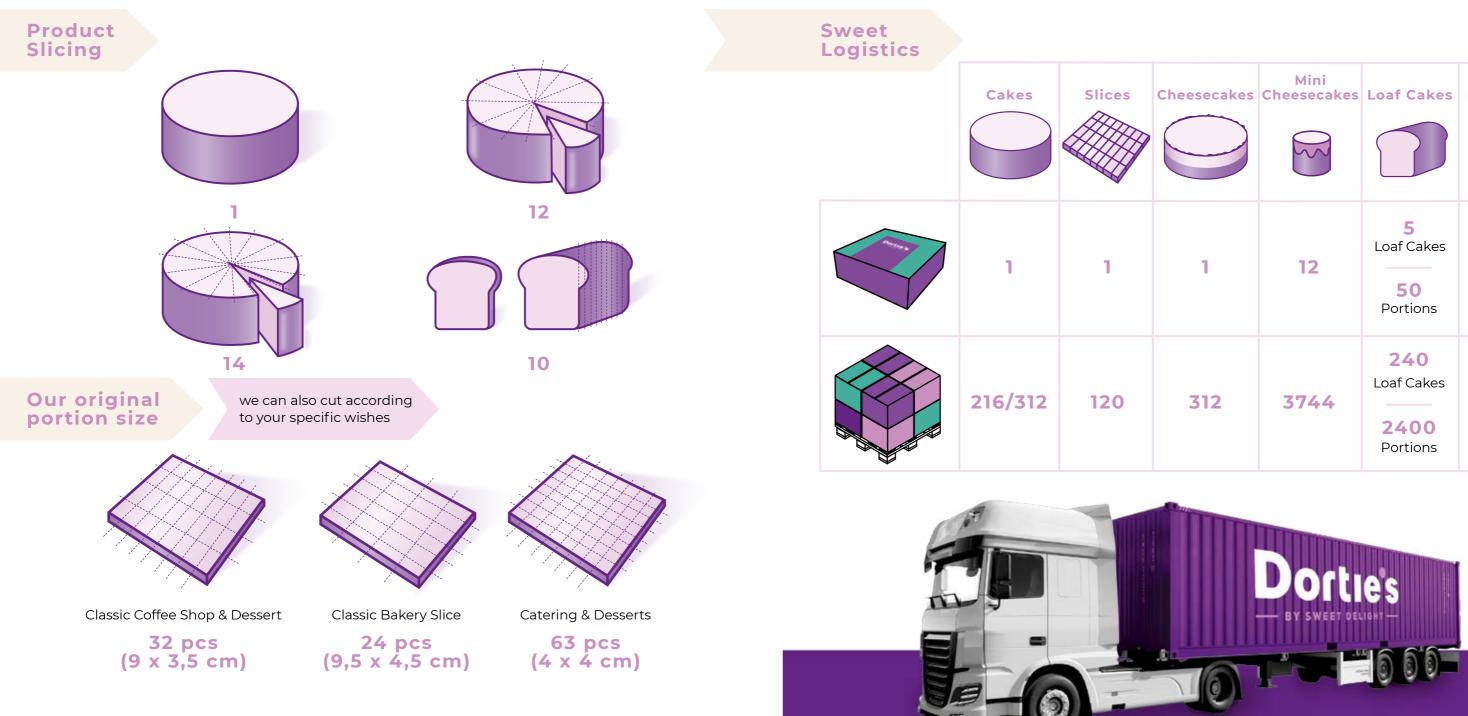

#### MUFFIN LEMON

Light muffin with lemon flavour, lemon filling, topped with sugar.

| esecakes | Mini<br>Cheesecakes | Loaf Cakes                            | Muffins    |
|----------|---------------------|---------------------------------------|------------|
|          |                     |                                       | $\bigcirc$ |
| 1        | 12                  | 5<br>Loaf Cakes<br>50<br>Portions     | 18         |
| 312      | 3744                | 240<br>Loaf Cakes<br>2400<br>Portions | 1620       |