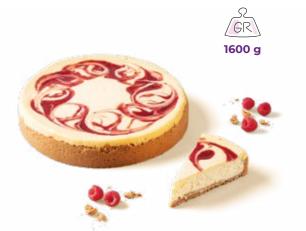

#### CHEESECAKE **RASPBERRY MARBLE**

Biscuit butter base, cream cheese filling, raspberry filling.