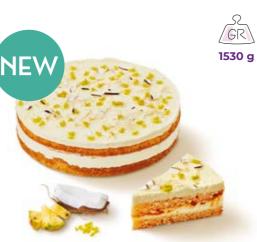

#### VEGAN MANGO & PISTACHIO CAKE

Caramel biscuit base, pistachio base, mango filling.

**ROYAL PEANUT CAKE** Brownie base, peanut butter, white chocolate cream, caramel topping. Cakes

STOCKHOLM CAKE

Almond base, nut brittle cream, caramel topping.