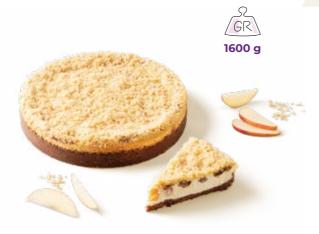

#### CHEESECAKE **APPLE CRUMBLE**

Caramel biscuit base, cream cheese filling, apple & cinnamon filling, crumbs.