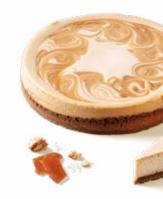

#### CHEESECAKE **BLUEBERRY MARBLE**

Biscuit butter base, cream cheese filling, blueberry filling.

CHEESECAKE SALTED CARAMEL MARBLE

Caramel biscuit base, caramel cream cheese filling, caramel filling.

29

28