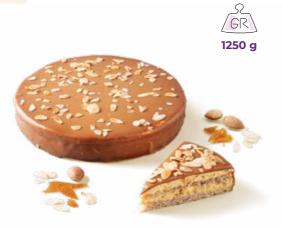

#### CHOCOLATE FUDGE CAKE PREMIUM

Chocolate base, chocolate cream, chocolate glaze.

HONEY CAKE Honey base, cream, walnuts.