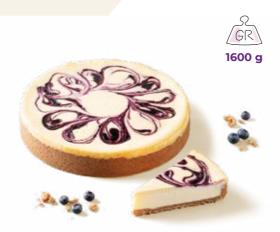

#### CHEESECAKE **BLUEBERRY MARBLE**

Biscuit butter base, cream cheese filling, blueberry filling.

CHEESECAKE SALTED CARAMEL MARBLE

Caramel biscuit base, caramel cream cheese filling, caramel filling.

29

28