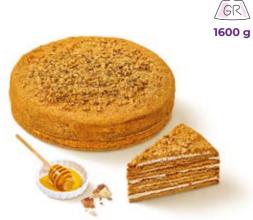

#### CHOCOLATE FUDGE CAKE PREMIUM

Chocolate base, chocolate cream, chocolate glaze.

HONEY CAKE Honey base, cream, walnuts.