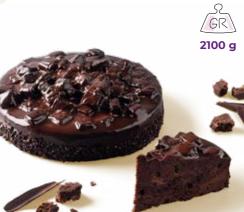

#### CHOCOLATE FUDGE CAKE PREMIUM

Chocolate base, chocolate cream, chocolate glaze.

HONEY CAKE Honey base, cream, walnuts.

## WITH COCOA BEANS

S GR

2600 g

Brownie, chocolate ganache, cocoa nibs.

BROWNIE

40

41