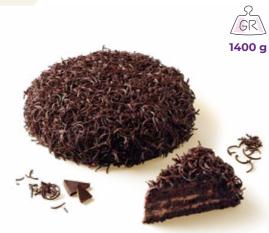

#### PRAGUE CHOCOLATE CAKE

Chocolate base, chocolate cream, chocolate curls.

#### PRAGUE CHOCOLATE SLICE

Chocolate base, chocolate cream, chocolate curls.