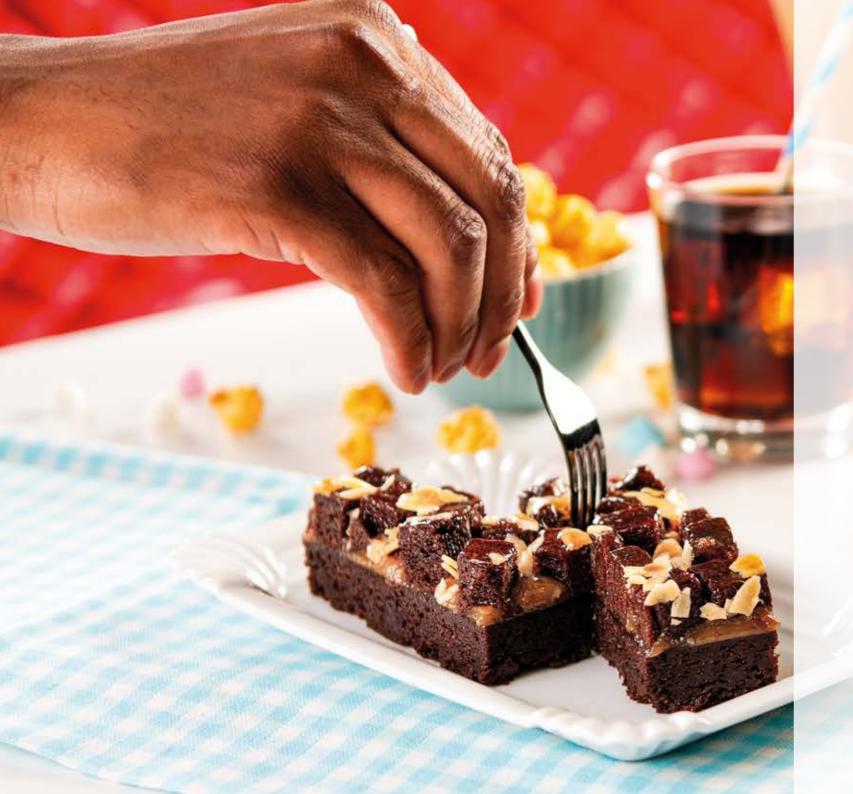

### **SLICES**

Flavoursome, rich and soft-baked slices for those moments when the desire for something a little sweet comes. The perfect portion for one, ready to serve. We are also ready to prepare specific slices according to your taste on special request.

#### BROWNIE SALTED CARAMEL

Brownie, salted caramel, almond slices.