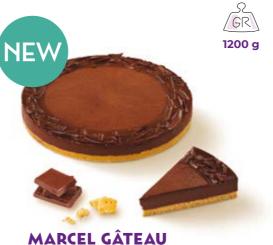

** Biscuit base, pecan – salted caramel filling, caramel cream.



**BANANA CAKE** Three layers of stracciatella base, banana cream, banana jelly.

#### Cakes





#### BLUEBERRY RED VELVET CAKE

Red velvet base, cream & blueberry filling.

18



#### CHANTILLY CAKE

White base, cream, fruit pieces.





#### **BERRY RED CAKE**

Stracciatella base, fruity cream, fruit pieces.

Cakes



#### CHOCOLATE FUDGE CAKE PREMIUM

Chocolate base, chocolate cream, chocolate glaze.



HONEY CAKE Honey base, cream, walnuts.



#### HAWAIIAN SUNSET CAKE

Two layers of coconut base, pineapple cream, green chocolate shavings and coconut slices.



#### STRAWBERRY RED VELVET CAKE

Red velvet base, cream, strawberry filling.

#### Cakes



#### SPRING DREAM CAKE

Matcha tea base, cream, strawberry filling.



**CAKE** Biscuit base, chocolate ganache.

20





#### CHOCO BLACKCURRANT CAKE

Red velvet base, chocolate & black currant ganache, blackcurrant filling, chocolate topping.





#### **CHILL OUT CAKE**

Brownie base, chocolate, chilli, mango & passion fruit ganache, passion fruit mousse, mango topping.





#### PRAGUE CHOCOLATE CAKE

Chocolate base, chocolate cream, chocolate curls.



#### WHITE PRAGUE CHOCOLATE CAKE

Chocolate base, white chocolate cream, chocolate curls.



#### VEGAN MANGO & PISTACHIO CAKE

Caramel biscuit base, pistachio base, mango filling.



**ROYAL PEANUT CAKE** Brownie base, peanut butter, white chocolate cream, caramel topping. Cakes



STOCKHOLM CAKE

Almond base, nut brittle cream, caramel topping.



WITH WALNUTS

Carrot base with walnuts, cream cheese fi