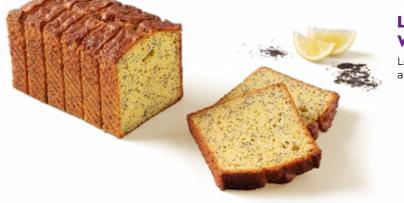

#### LEMON LOAF CAKE WITH POPPY SEED

Loaf with lemon flavour and poppy seeds.

18 x 130 g

Muffins