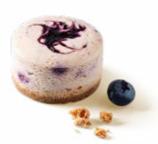

#### MINI CHEESECAKE **BLUEBERRY MARBLE**

Biscuit butter base, blueberry cream cheese filling, blueberry filling.