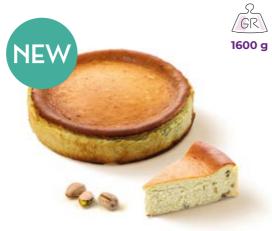

#### CHEESECAKE SAN SEBASTIAN PISTACHIO

Creamy cheesecake without base with pistachios.