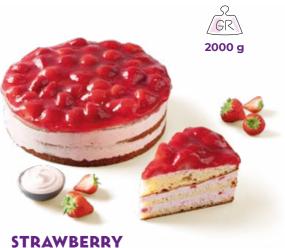

#### **STRAWBERRY** CHEESECAKE

Biscuit butter base, cream cheese filling, strawberries.

GR 1600 g