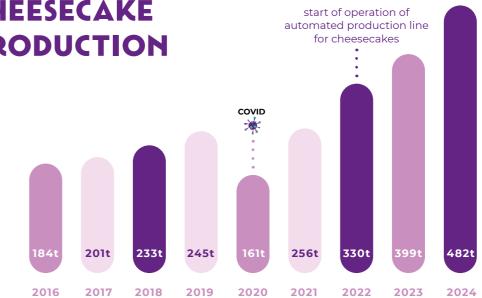

first time at SIAL Paris. First step into the B2C business

strategic investment in the full automation of the packaging area







export of the first containers to South Korea and Australia, export to more than 30 countries worldwide



### **1) NUMBER OF EMPLOYEES**



#### € 12,000,000

"95% of turnover will be generated in HO.RE.CA by 2024. We are working on dynamic growth in the E-commerce and retail sector in the coming years"

### 3) EXPORT MAP

#### Next countries of export:

2025

10

....

Spain, France, Italy, Netherlands, Belgium, Germany, Denmark, Austria, Poland, Lithuania, Latvia, Norway, Sweden, Finland, Slovakia, Hungary, Romania, Serbia, Bulgaria, Greece, Croatia, Macao and others.

### **Dortie's**



### 4) RETAIL 2021 – 2024



### **5) CHEESECAKE** PRODUCTION

13







#### OUR PHILOSOPHY



Premium ingredients



Unique recipe



Rich in taste low in sugar



Final hand touch

## CAKES

We offer a wide range of cakes for every occasion. Fluffy pastry doughs, delicious creams, high-quality chocolate, lots of fruit and nuts. Traditional recipes, beloved flavours and our own variations, the latest trends and original combinations that will pleasantly surprise you.





#### SWEET & SOUR CHOCOLATE CAKE

Stracciatella base, chocolate filling with yuzu & lime, dark chocolate glaze.



**TOFFEE STAR CAKE** Caramel buiscuit base, caramel filling, caramel glaze.



**PECAN TART** Biscuit base, pecan – salted caramel filling, caramel cream.



**BANANA CAKE** Three layers of stracciatella base, banana cream, banana jelly.

#### Cakes





#### BLUEBERRY RED