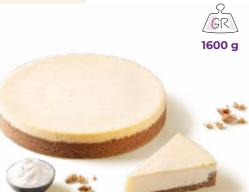

#### CHEESECAKE CLASSIC

Biscuit butter base, cream cheese filling.

CHEESECAKE SAN SEBASTIAN

Creamy cheesecake without base.