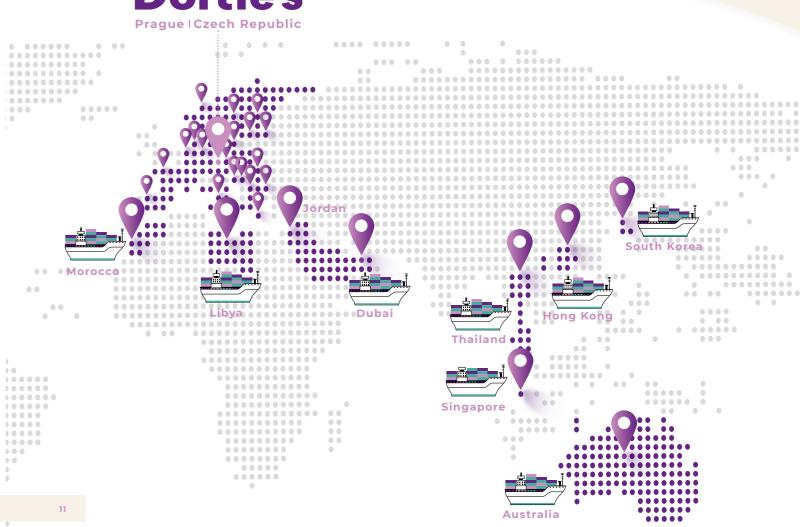

### 3) EXPORT MAP

#### Next countries of export:

2025

10

....

Spain, France, Italy, Netherlands, Belgium, Germany, Denmark, Austria, Poland, Lithuania, Latvia, Norway, Sweden, Finland, Slovakia, Hungary, Romania, Serbia, Bulgaria, Greece, Croatia, Macao and others.

export of the first containers to South Korea and Australia, export to more than 30 countries worldwide