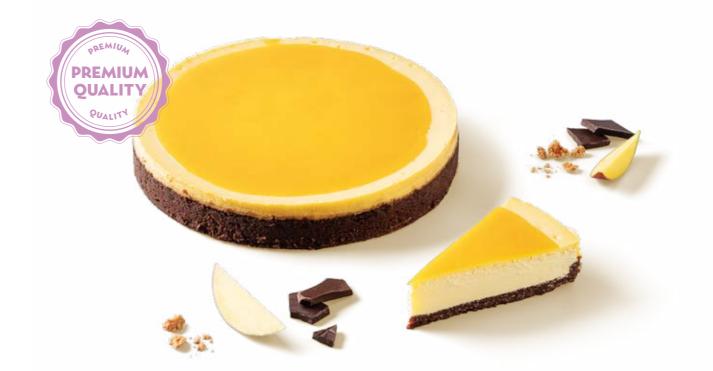

#### **STRAWBERRY** CHEESECAKE

Biscuit butter base, cream cheese filling, strawberries.

GR 1600 g