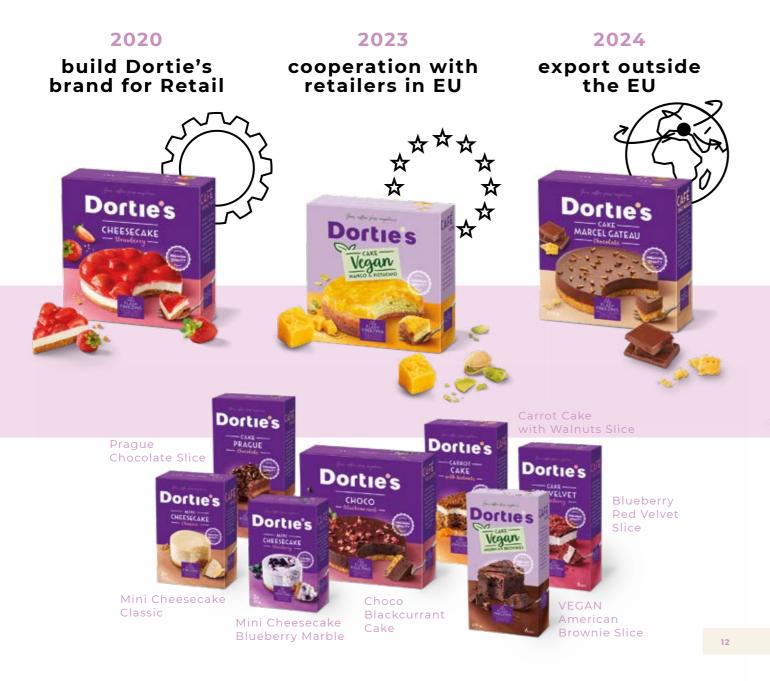

### 4) RETAIL 2021 – 2024

## Retail production

The Dortie's brand is a response to the great popularity of and demand for our products in coffee shops and restaurants. The purpose of the brand is to give customers the opportunity to buy our high-guality range of Sweet Delight products in stores. We have chosen the best products from our portfolio so that it is not only possible to enjoy and share sweet moments in cafés, but also at home.

Under the Dortie's brand, we provide a wide range of cakes and other desserts in take away sizes to be enjoyed at home. You can choose from a single portion to various family packages. Well refined recipes and best-sellers such as mini cheesecakes, made according to an American recipe in various flavours, are included in the offer. Slices of our famous chocolate or carrot cakes are also available, as well as Strawberry Cheesecake, our most popular product. In 2023 we expanded our portfolio to include Vegan products, for consumers who prefer plant-based products. We offer the unique opportunity to manufacture and supply all Dortie's products under a personal label. In addition, we can develop completely new products according to the needs of the retail customer.