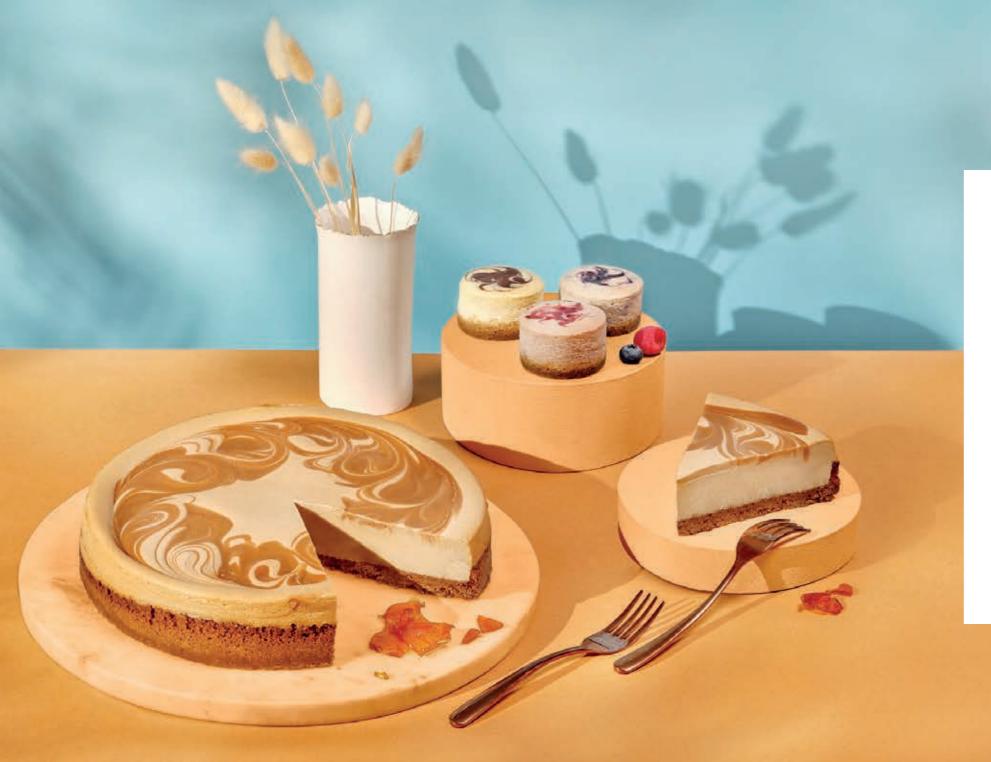

# Cheesecakes & Mini Cheesecakes

Fresh cheesecakes according to American recipes from fresh cream cheese and a crushed biscuit and butter base. Different sizes and a countless variety of flavors; as many potential options as types of fruit.

#### **Cheesecake Classic**

PART CONTRACT

Biscuit butter base, cream cheese

1600 g

#### Cheesecake Blueberry Marble

Biscuit butter base, cream cheese, blueberry filling

1600 g

#### Cheesecake Raspberry Marble

Biscuit butter base, cream cheese, raspberry filling