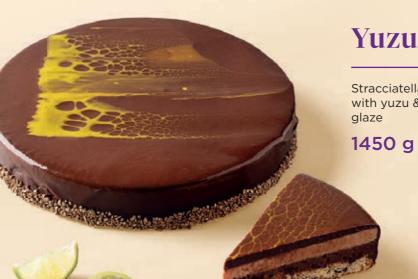

#### Yuzu Cake

Stracciatella base, chocolate filling with yuzu & lime, dark chocolate

Caramel buiscuit base, caramel filling, caramel glaze

1050 g