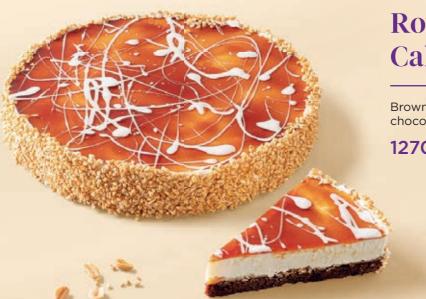

## **Royal Peanut** Cake

Brownie base, peanut butter, white chocolate cream, caramel topping

1270 g