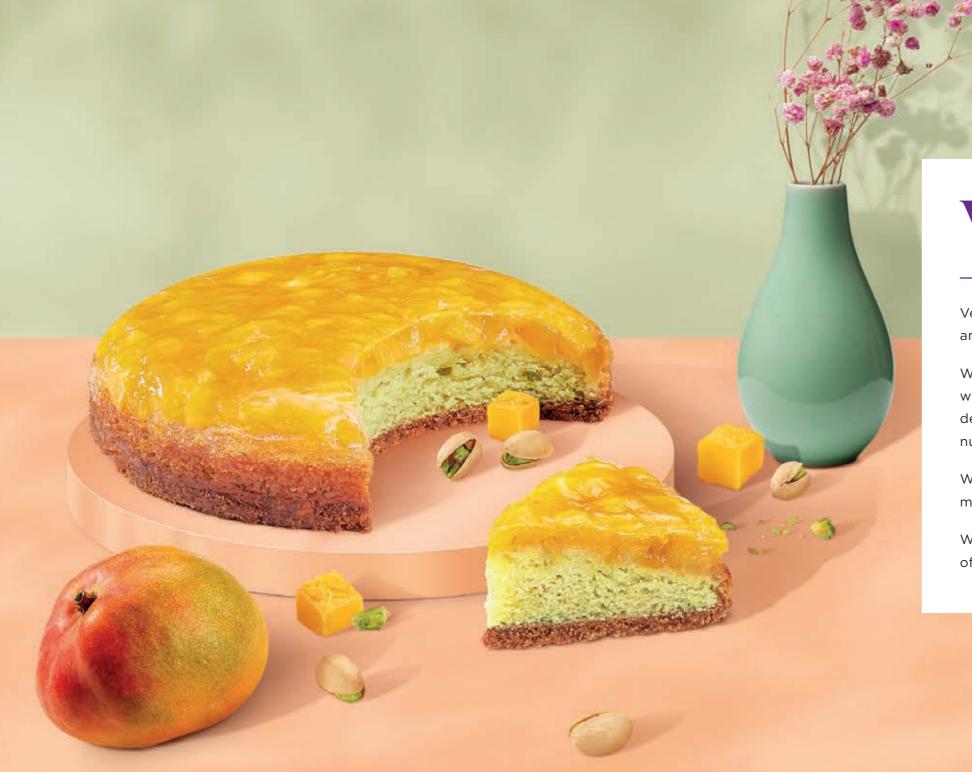

#### Vegan Mango & pistachio cake

Caramel biscuit butter base, pistachio base, mango pieces

1350 g