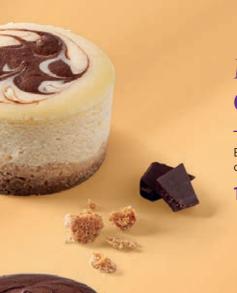

# Cheesecakes & Mini Cheesecakes

Fresh cheesecakes according to American recipes from fresh cream cheese and a crushed biscuit and butter base. Different sizes and a countless variety of flavors; as many potential options as types of fruit.

#### Cheesecake Choco Marble

Biscuit butter base, cream cheese, chocolate filling