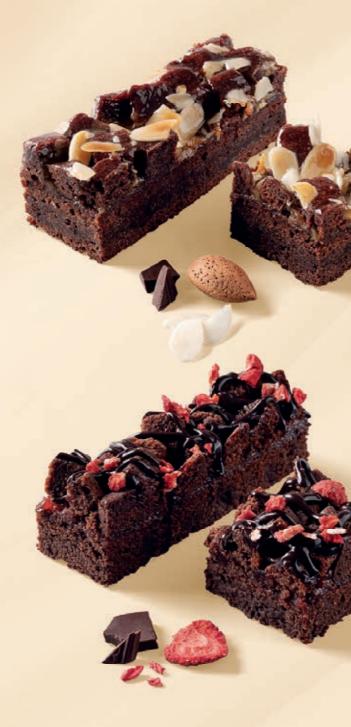

#### Brownie Salted Caramel

Brownie, salted caramel, almond slices

2700 g

#### Brownie Red Berries

Brownie, red currant jam, strawberries, chocolate topping