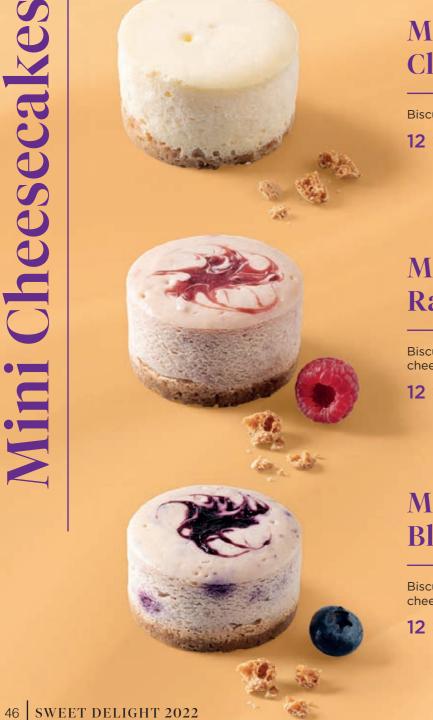

# Cheesecakes & Mini Cheesecakes

Fresh cheesecakes according to American recipes from fresh cream cheese and a crushed biscuit and butter base. Different sizes and a countless variety of flavors; as many potential options as types of fruit.

#### Mini Cheesecake Classic

Biscuit butter base, cream cheese 12 × 85g

# Mini Cheesecake **Raspberry Marble**

Biscuit butter base, raspberry cream cheese, raspberry filling

12 × 85g

## **Mini** Cheesecake **Blueberry Marble**

Biscuit butter base, blueberry cream cheese, blueberry filling

12 × 85g