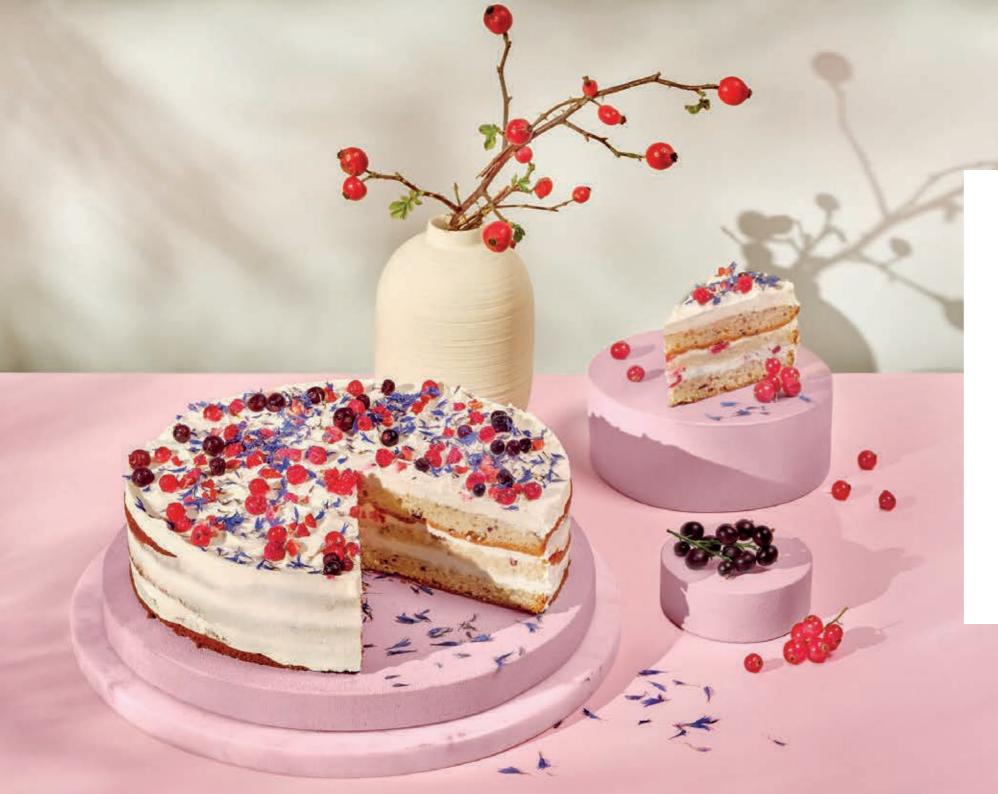

### **Chantilly Cake**

White base, cream, fruit pieces

#### Berry Red Cake

Stracciatella base, fruity cream, fruit pieces