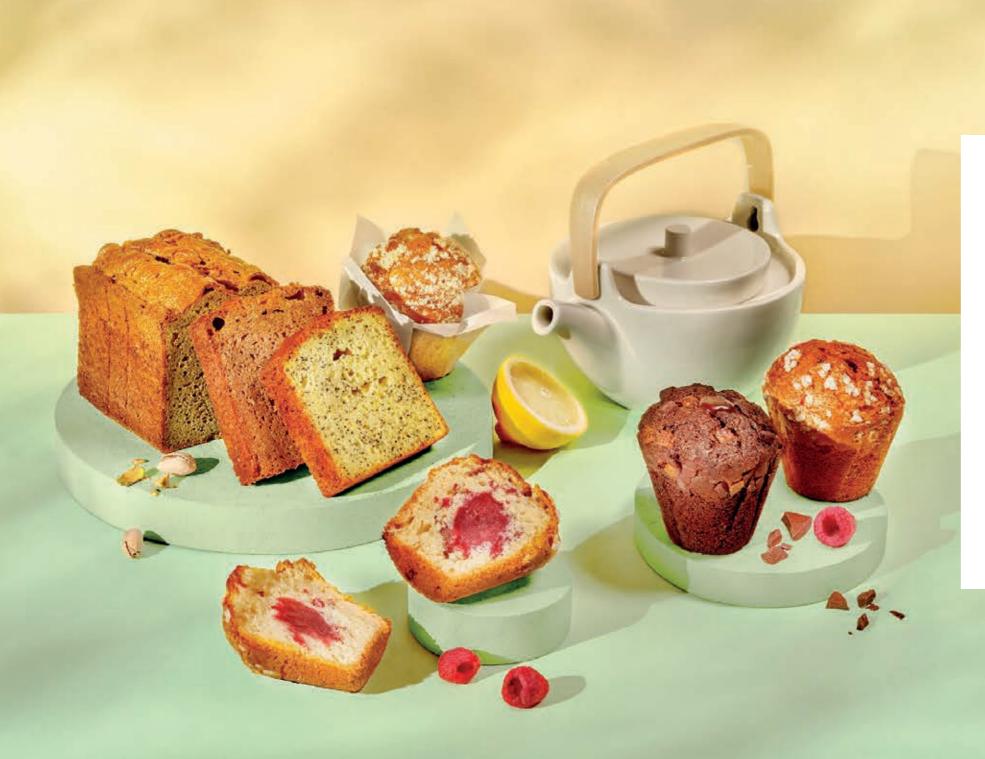

# Sweet Bakery

Sweetly baked mini cakes, perfectly moist in various flavors. Fruit, nut, chocolate, coconut or whatever you wish. We can do it all.

#### Banana Loaf Cake

Loaf with banana purée, dark chocolate nibs, cinnamon

10 × 95 g

Such as matcha tea, pistachios, hazelnut, banana or lemon. Moreover, we can deliver whatever flavor you desire.

#### Lemon/Poppy seed Loaf Cake

Loaf with lemon flavour and poppyseeds

10 × 95 g

# Muffin Triple Chocolate

18 × 130 g

## Muffin Raspberry

18 × 120 g

## Muffin Lemon

18 × 120 g

# Muffin Blueberry