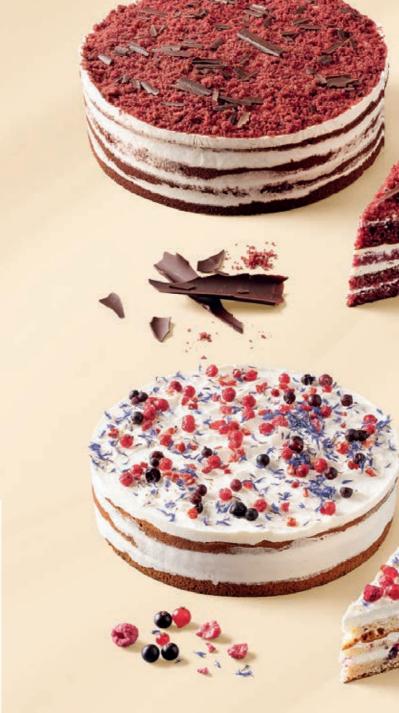

#### **Red Velvet** Cake

Red velvet base, cream, milk chocolate ganache

### **Chantilly Cake**

White base, cream, fruit pieces